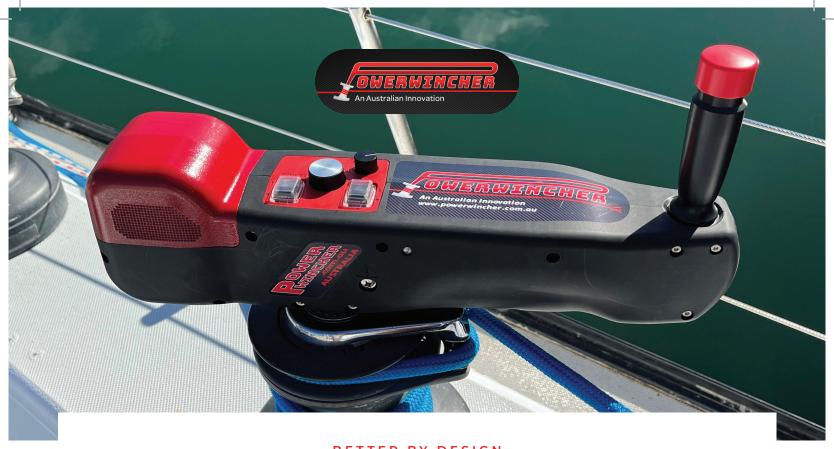

## Powerwincher Electric Winch Handle

The **Powerwincher** electric winch handle will improve your sailing experience by making sailing easier, safer and more enjoyable for all sailors no matter how experienced they are.

The **Powerwincher** simply takes the place of a conventional manual winch handle and does the hard work for you. The Powerwincher will save you an enormous amount of money by not having to electrify all your winches. **Powerwincher** is great value in the world market.

- · Powerful and Robust
- Australian Made product
- Powered by genuine Milwaukee 5.0 battery
- 240 volt or 12 volt Milwaukee battery charger
- Soft Start brushless motor
- Locking drive spindle into the winch
- Genuine 316 S/steel components
- Forward and Reverse for 2 speed winches

- Variable speed up to 80 rpm
- Hold still or power wind for extra winch speed
- · External grease port for good maintenance
- · Suits all standard sheet winches
- Soft anti-scuff neoprene battery cover
- Tether point for security
- Makes winching easier
- This device will keep you sailing longer

**Powerwincher** will do anything you used to do, but better and faster.