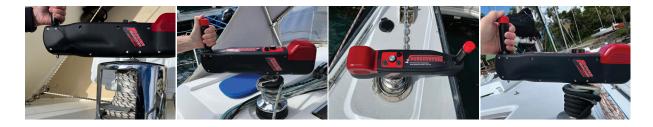

## Powerwincher Electric Winch Handle

The **Powerwincher** electric winch handle will improve your sailing experience by making sailing easier, safer and more enjoyable for all sailors no matter how experienced they are.

The **Powerwincher** simply takes the place of a conventional manual winch handle and does the hard work for you. The Powerwincher will save you an enormous amount of money by not having to electrify all your winches. **Powerwincher** is great value in the world market.

- · Powerful and Robust
- Australian Made product
- Powered by genuine Milwaukee 5.0 battery
- 240 volt or 12 volt Milwaukee battery charger
- Soft Start brushless motor
- Locking drive spindle into the winch
- Genuine 316 S/steel components
- Forward and Reverse for 2 speed winches

- Variable speed up to 80 rpm
- Hold still or power wind for extra winch speed
- · External grease port for good maintenance
- · Suits all standard sheet winches
- Soft anti-scuff neoprene battery cover
- Tether point for security
- Makes winching easier
- This device will keep you sailing longer

**Powerwincher** will do anything you used to do, but better and faster.