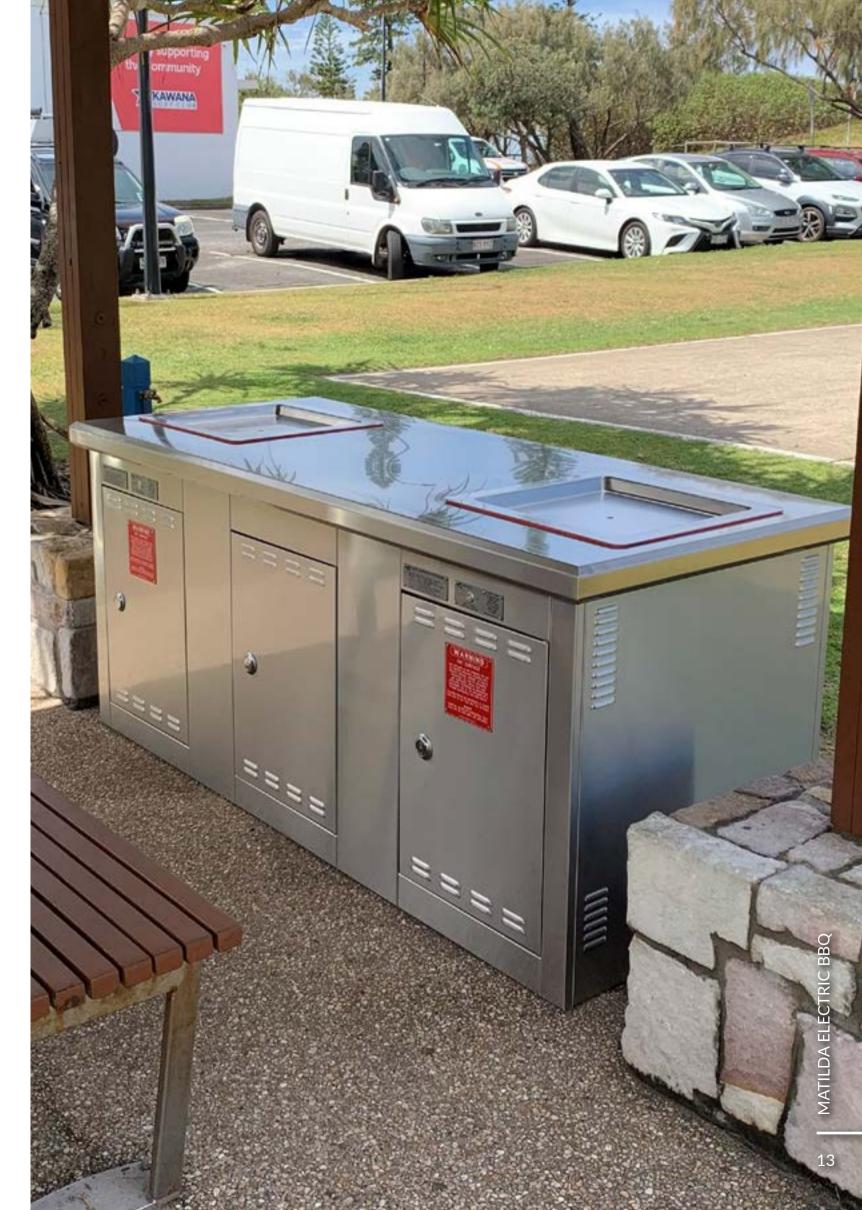

# MATILDA ELECTRIC BBQ

All Stainless Steel Construction | Fully Assembled | Simple Installation | Practical Design

The Greenplate® Matilda Barbecue Cabinet Range is designed to offer a simplistic option that blends seamlessly into any environment and setting. Offering generous preparation area around the hotplate with strength and durability in mind for public spaces.

A quality all stainless steel construction and robust design ensures that all Matilda Cabinets provide a premium cooking solution for all public requirements.

## MATILDA ELECTRIC BBQ

All Stainless Steel Construction | Fully Assembled | Simple Installation | Practical Design

The Greenplate® Matilda BBQ Cabinet Range is available in several different configurations that include single, double, and triple barbecue combinations, including provisions for sinks and other accessories.

All Matilda Cabinets are supplied with Greenplate's Patented Inbench Electric Barbecues. Well suited for communities of all requirements including gated residences and caravan parks but tough enough for use in inner city parks and other open spaces.