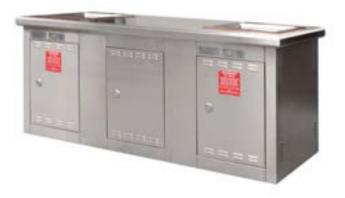

### MATILDA DOUBLE STAND ALONE UNIT

LENGTH - 1790mm WIDTH - 900mm HEIGHT - 875mm WEIGHT - 97kg

# MATILDA ELECTRIC BBQ

All Stainless Steel Construction | Fully Assembled | Simple Installation | Practical Design

The Greenplate® Matilda Barbecue Cabinet Range is designed to offer a simplistic option that blends seamlessly into any environment and setting. Offering generous preparation area around the hotplate with strength and durability in mind for public spaces.

A quality all stainless steel construction and robust design ensures that all Matilda Cabinets provide a premium cooking solution for all public requirements.