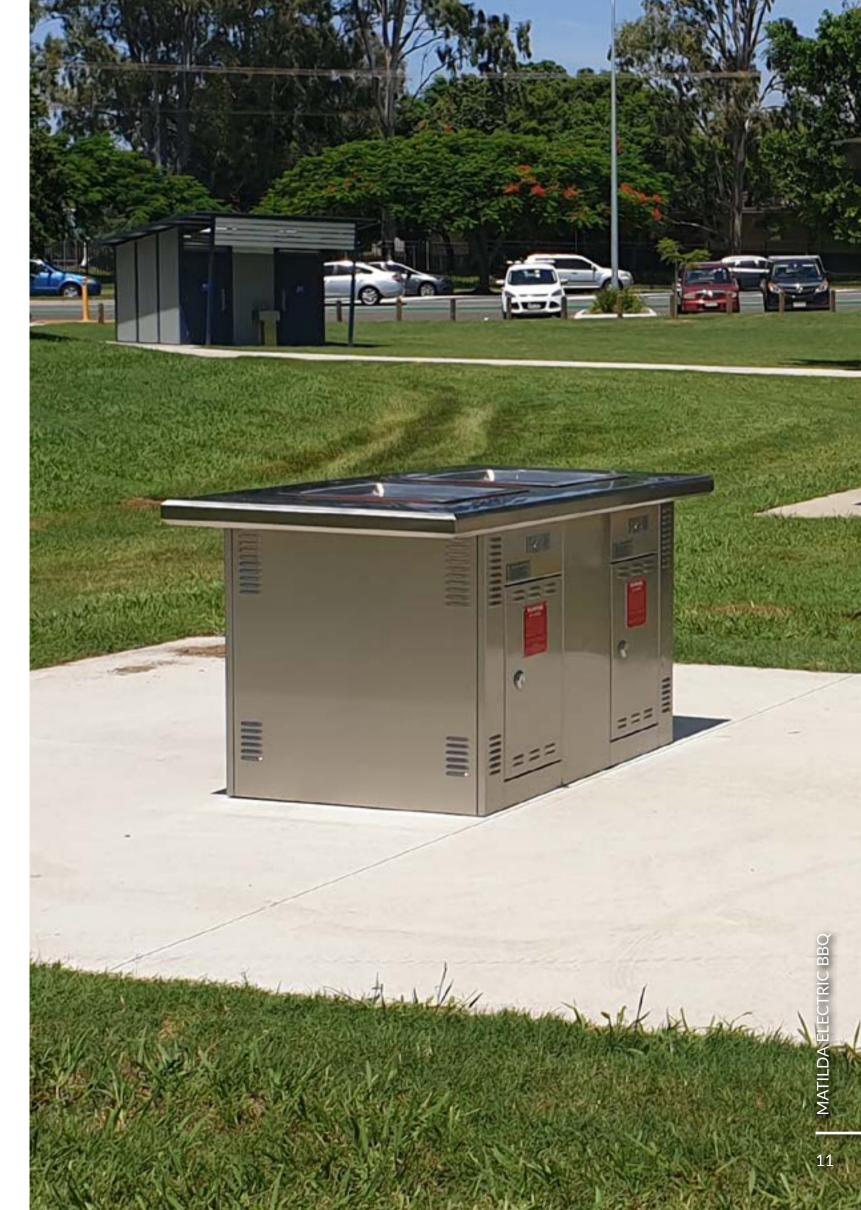

# MATILDA ELECTRIC BBQ

All Stainless Steel Construction | Fully Assembled | Simple Installation | Practical Design

The Greenplate® Matilda Barbecue Cabinet Range is designed to offer a simplistic option that blends seamlessly into any environment and setting. Offering generous preparation area around the hotplate with strength and durability in mind for public spaces.

A quality all stainless steel construction and robust design ensures that all Matilda Cabinets provide a premium cooking solution for all public requirements.

## MATILDA ELECTRIC BBQ

All Stainless Steel Construction | Fully Assembled | Simple Installation | Practical Design

The Greenplate® Matilda BBQ Cabinet Range is available in several different configurations that include single, double, and triple barbecue combinations, including provisions for sinks and other accessories.

All Matilda Cabinets are supplied with Greenplate's Patented Inbench Electric Barbecues. Well suited for communities of all requirements including gated residences and caravan parks but tough enough for use in inner city parks and other open spaces.