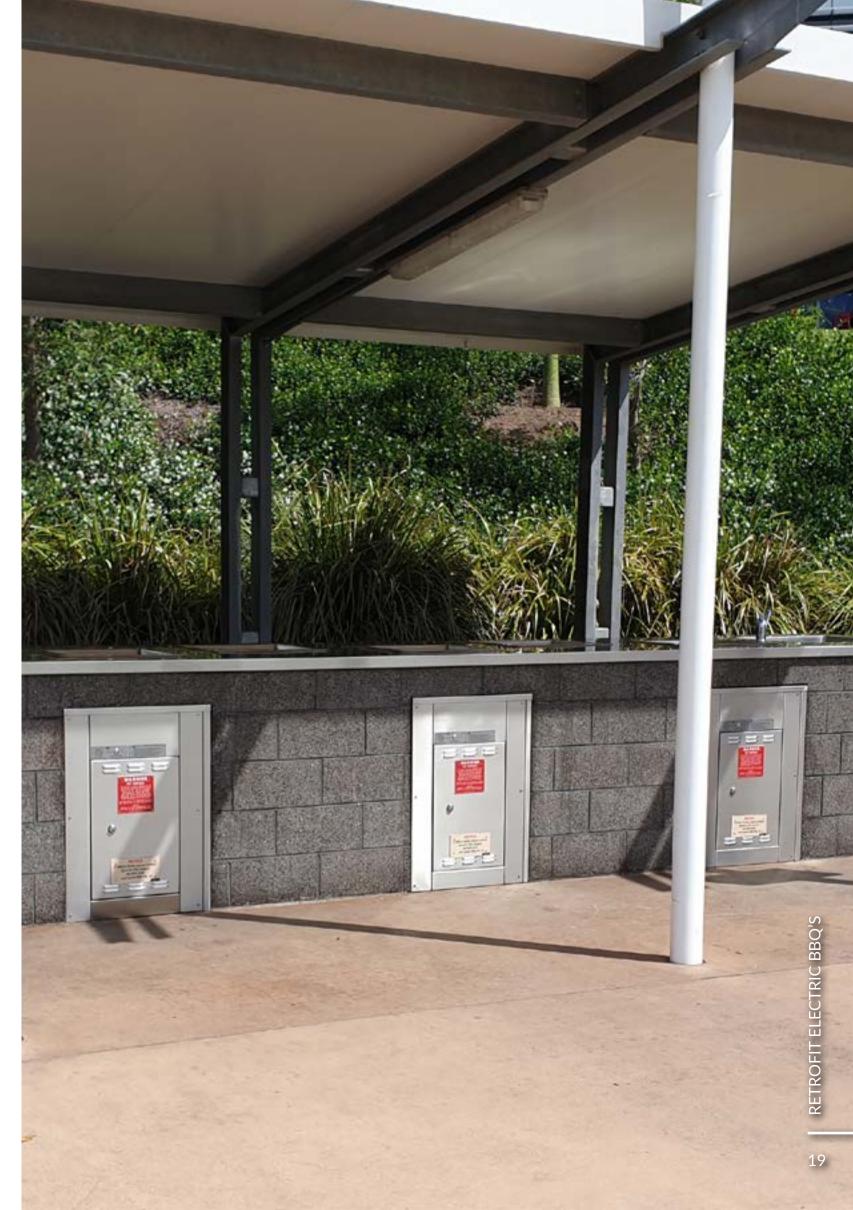

# RETROFIT ELECTRIC BBQ'S

All Stainless-Steel Construction | Customisable Door Sizes | Cost Effective Solution

Greenplate's Inbench Electric Barbecue in conjunction with all stainless-steel Retrofit Door is perfect for updating old and tired BBQ cabinets with a new lease of life. Greenplate® specialises in the rejuvenation of these old Barbecue Cabinets by installing new retrofit doors and energy efficient hotplates.

Retrofit doors can be altered to suit most opening sizes, offering a stylish stainless-steel look whilst providing lockable access solutions to the BBQ's fat bin and controls.

Greenplate® work closely with clients to provide a cost-effective retrofit solution to all types of barbecue cabinets.

## **RETROFIT BBQ ACCESS DOOR**

WIDTH - 565mm HEIGHT - 840mm DEPTH - 30mm WEIGHT - 8.5kg