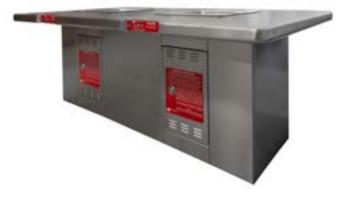

## MATILDA ELECTRIC BBQ

All Stainless Steel Construction | Fully Assembled | Simple Installation | Practical Design

The Greenplate® Matilda BBQ Cabinet Range is available in several different configurations that include single, double, and triple barbecue combinations, including provisions for sinks and other accessories.

All Matilda Cabinets are supplied with Greenplate's Patented Inbench Electric Barbecues. Well suited for communities of all requirements including gated residences and caravan parks but tough enough for use in inner city parks and other open spaces.