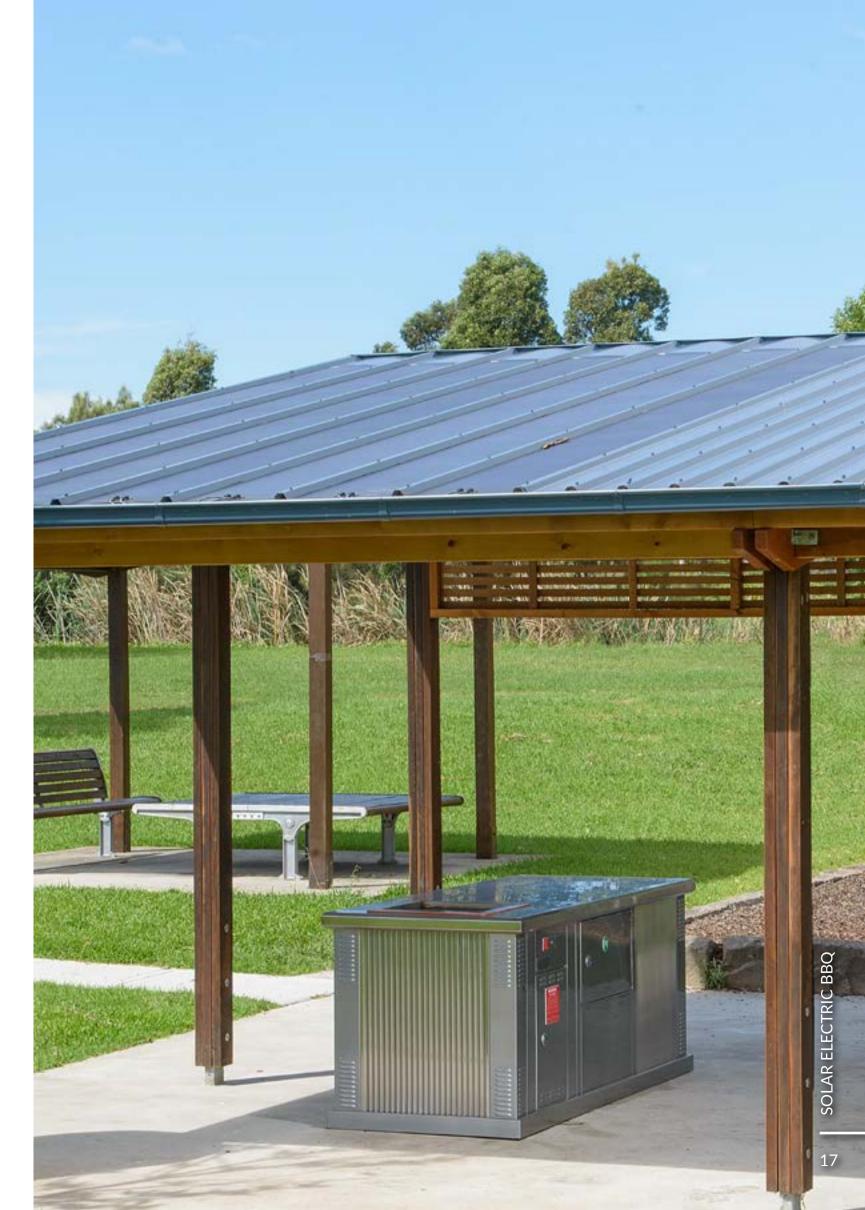

## **SOLAR ELECTRIC BBQS**

Greenplate<sup>®</sup> is the only current manufacturer of a DC Powered Solar Electric BBQ. This product was awarded a Good Design Award for Design Excellence in 2017. Also featuring as one of Australia's most innovative designs on the Television Series Australia by Design Innovation on Network 10. The Solar Electric Barbecue is perfectly suited to open spaces with a fully enclosed power system and options for vandal resistant thin film solar modules. These are perfect for situations where mains power is unavailable, but cooking facilities are required.

## SOLAR ELECTRIC BBQ

Patented Design | No Ongoing Power Costs | Zero Emissions | Fully Assembled

The Greenplate® Solar Standalone Off Grid Electric Barbecue System is the ideal solution to any situation where Mains/ AC power is either not available or too difficult/costly to access and safe, reliable cooking facilities are required.

The fully autonomous system is 100% powered by Renewable Energy. A Solar Array charges the pre-configured battery bank which then powers the patented DC Inbench Barbecue Hotplate.

High efficiency Monocrystalline or Vandal resistant Thin Film Solar arrays are available and can be designed to fit onto existing or new roofing structures including nearby amenities blocks or shelters.

The large battery system can provide power to other applications such as lighting, pumping, WIFI and wireless charging solutions.

A tried and tested system that offers users with a 100% carbon neutral maintenance free open space cooking solution

#### **SOLAR STAND ALONE UNIT**

LENGTH - 2291mm WIDTH - 852mm HEIGHT - 920mm WEIGHT - 180kg