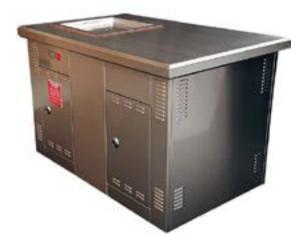

## MATILDA SINGLE STAND ALONE UNIT

LENGTH - 900mm WIDTH - 900mm HEIGHT - 875mm WEIGHT - 55kg

# MATILDA ELECTRIC BBQ

All Stainless Steel Construction | Fully Assembled | Simple Installation | Practical Design

The Greenplate® Matilda Barbecue Cabinet Range is designed to offer a simplistic option that blends seamlessly into any environment and setting. Offering generous preparation area around the hotplate with strength and durability in mind for public spaces.

A quality all stainless steel construction and robust design ensures that all Matilda Cabinets provide a premium cooking solution for all public requirements.