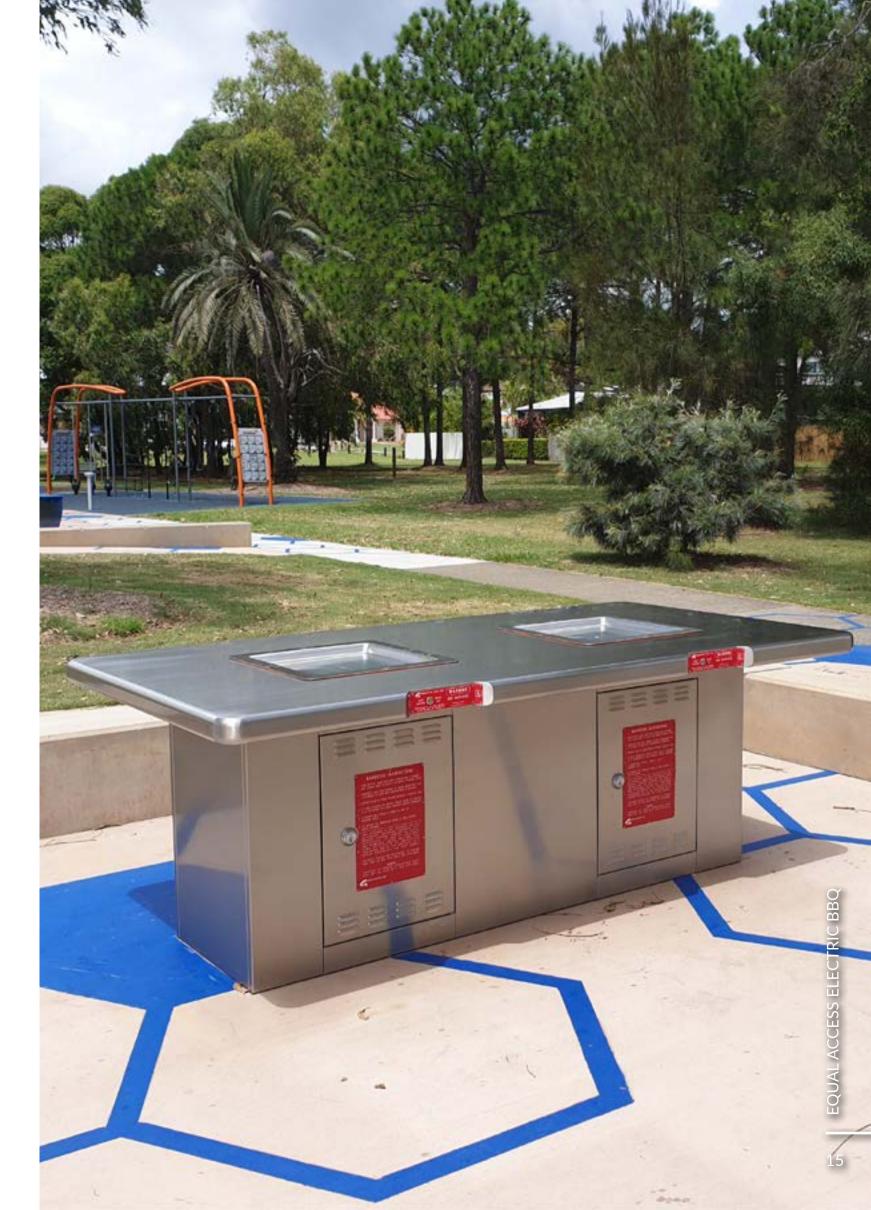

## EQUAL ACCESS ELECTRIC BBQ

Disability Certified | Accessible 4 Sides | 316 Stainless Steel Construction | Fully Assembled

The Greenplate® Equal Access BBQ Cabinet Range is designed for the use of people with disabilities. Perfect for outdoors and coastal locations with an all 316 Stainless Steel design. DDA Certification and wheelchair accessibility from all 4 sides of the hotplate allow for a truly inclusive cooking experience.

Greenplate<sup>®</sup> believe that public barbecuing should be enjoyed by all members of the community in a functional and practical way.

Accompanied by Greenplate's Patented Inbench Electric Barbecue the Equal Access Cabinet Range is the premium choice for any public open space.

## EQUAL ACCESS SINGLE STAND ALONE UNIT WHEELCHAIR ACCESSIBLE

LENGTH - 1200mm WIDTH - 1200mm HEIGHT - 870mm WEIGHT - 94kg

## EQUAL ACCESS DOUBLE STAND ALONE UNIT WHEELCHAIR ACCESSIBLE

LENGTH - 2400mm WIDTH - 1200mm HEIGHT - 870mm WEIGHT - 180kg