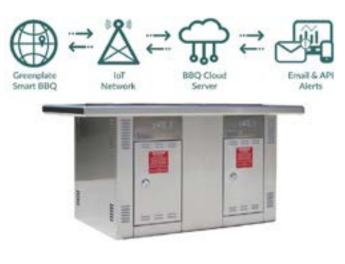

## SMART BBQ MANAGEMENT SYSTEM

Fully Integrated | Cloud Technology | Reduce Maintenance Costs | API Compatible

As a designer and manufacturer of commercial electric and solar electric BBQs – Greenplate® understands clients' needs for public park and commercial space equipment. Utilising Greenplate's extensive industry knowledge the first fully integrated Smart BBQ Management System was developed.

With easy installation to all Greenplate® Electric BBQs, innovating park asset management efficiency – providing a solution to lower maintenance costs, improve fault response times and

real-time reporting on BBQ system usage and energy consumption.

Drive maintenance costs down and improve fault response times by receiving system reports on BBQ Asset performance, usage and maintenance straight to your phone or desktop.

The Greenplate® Smart BBQ Management System sends data from the barbecue to an online dashboard for easily accessible reporting and actioning. Use on desktop, mobile device or integrate into your existing API platform.

#### **Key Features:**

- BBQ Fault Detection
- Fat Bin Level
- Tripped Breaker Alert
- Battery Backup for Tripped Breaker Alert
- BBQ Usage Display Cycle Counter & Power Consumption
- Display power trends min/max mains voltages
- Remote Shutdown of BBQ
- Remote Adjustment of BBQ Temperature
- Door open/close notifications and reports
- Email alert notifications