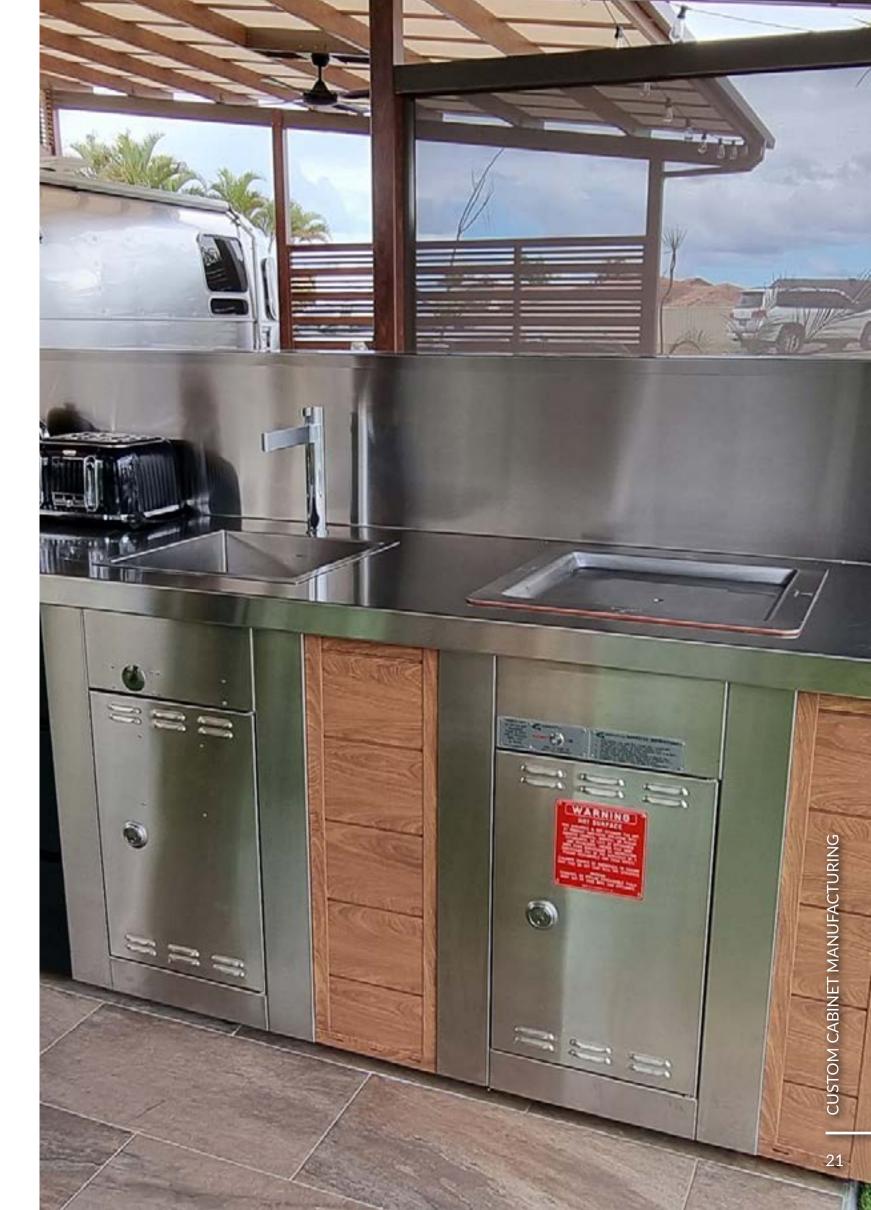

# CUSTOM CABINET MANUFACTURING

Consultative Approach | Inhouse Design Team | Complete Solution

Greenplate® offers a complete custom design and manufacturing solution for clients wanting to create their own BBQ cabinets. Providing in house design services in conjunction with extensive manufacturing capabilities Greenplate® bring clients visions to a reality.

Greenplate® has previously worked closely with architects and open space designers to provide solutions using a vast range of different base material from composite, stainless steel, aluminium, and recycled plastics. Creating robust and durable BBQ Cabinets that achieve the clients desired results.

CAD designs are available on request.