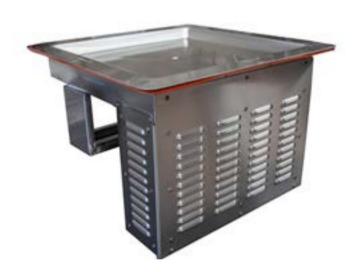

# GREENPLATE ELECTRIC INBENCH BBQ UNIT

Patented Technology | 10Amp 1.8 Kw | Premium Stainless-Steel Construction | Industry Best Warranty

Greenplate® BBQs are the most energy efficient available on the marketplace. The patented heating design provides unparalleled cooking performance whilst providing significant reductions in energy compared to other electric BBQ products.

Featuring a patented, energy efficient 1.8Kw heating element and a mono pressed 321 stainless steel hot plate, the Inbench BBQ delivers a premium outdoor cooking experience whilst ensuring safety, reliability, and durability.

Greenplate® BBQ's convert 240 volts mains power to 24 volts at the hotplate via the use of a Transformer. This improves the performance and reliability of the heating element. Therefore, allowing Greenplate® to not only offer significant energy savings but provide an industry best 5-year warranty on the heating element.

Greenplate's Inbench Electric BBQ is fitted across the entire range of cabinets and can also be retrofitted into existing or custom enclosures. The Inbench BBQ is complimented with a range of accessories including lids, raised skirts, wind shrouds etc.

**ELECTRIC INBENCH BBQ UNIT** 

COOKING SURFACE - 410 X 410mm OVERALL PLATE - 540 X 540mm CUT OUT - 490 X 490mm WEIGHT - 42kg