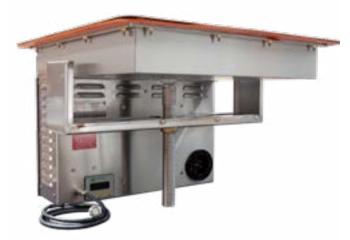

# GREENPLATE ELECTRIC INBENCH BBQ UNIT

Patented Technology | 10Amp 1.8 Kw | Premium Stainless-Steel Construction | Industry Best Warranty

Greenplate® BBQs are the most energy efficient available on the marketplace. The patented heating design provides unparalleled cooking performance whilst providing significant reductions in energy compared to other electric BBQ products.

Featuring a patented, energy efficient 1.8Kw heating element and a mono pressed 321 stainless steel hot plate, the Inbench BBQ delivers a premium outdoor cooking experience whilst ensuring safety, reliability, and durability.

Greenplate® BBQ's convert 240 volts mains power to 24 volts at the hotplate via the use of a Transformer. This improves the performance and reliability of the heating element. Therefore, allowing Greenplate® to not only offer significant energy savings but provide an industry best 5-year warranty on the heating element.

Greenplate's Inbench Electric BBQ is fitted across the entire range of cabinets and can also be retrofitted into existing or custom enclosures. The Inbench BBQ is complimented with a range of accessories including lids, raised skirts, wind shrouds etc.

**ELECTRIC INBENCH BBQ UNIT** 

COOKING SURFACE - 410 X 410mm OVERALL PLATE - 540 X 540mm CUT OUT - 490 X 490mm WEIGHT - 42kg