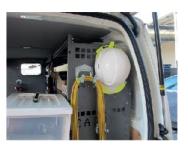

## HARD HAT HOLDER KITS

### **Tuffgard Kits (Helmet + Hard Hat Holder)**

These kits have been designed specifically for the following Work Health and Safety Roles:

- Chief Warden
- Deputy Chief Warden
- Area Warden
- Warden
- First Aid

The helmet colours and titles are as per the Australian Standard, they have been placed in our Cap Grip Holder for ease of storage and attachment to office equipment such as filing cabinets and metal stationary cupboards. They can also be affixed to timber and plasterboard walls using the appropriate anchors. The helmets are also available individually with printed logo.