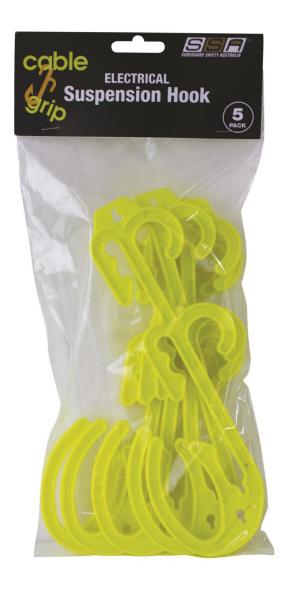

## **ELECTRICAL SUSPENSION HOOK - 5 Pack**

### **Electrical Suspension Hook**

- Electrical Suspension Hangers are used for suspending electrical leads and cables on worksites helping to reduce the risk of tripping and falling
- Electrical Suspension Hangers are rated to hold a maximum weight of 10 kilograms. Joining multiple Cable Grips together does not increase the maximum holding weight
- Electrical Suspension Hangers can be used in both industrial and commercial areas, it is the solution to numerous hanging problems
- · Made in Australia