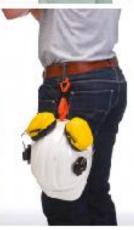

## HARD HAT HOLDER

### Hard Hat Holder Patent No: 2010101220

- Contains high performance magnets for attaching to metal surfaces plus screws to attach to timber and plaster board surfaces
- · Inbuilt safety glasses holder
- Suitable for most standard type hard hats
- · UV Stabilised for outdoor use
- Practical use and place applications: Mines, Trucks, Offices, Work Utes, Forklifts, Factories, Site Sheds
- Cap Grip will hold the following popular brands and styles:
  - Sureguard Tuffgard and Clearview Range
  - Unisafe Unilite Range RA550, TA560, TA570, TA580,
  - MSA V Gard Range
  - Paramounts HH6 Range
  - Protector Brand HC43
- · Made in Australia