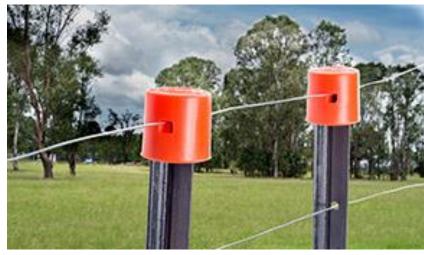

# **MULTI CAPS - Bag 10**

### Patent No: 2013100948

- **MULTICAP** is a uniquely designed product. It is designed to fit over star pickets and allows fence wire to pass through the cap and star picket when in place
- MULTICAP is designed to fit on both 12mm and 20mm reo bar
- MULTICAP has a unique securing system on star pickets and can be applied to star pickets by hand in most cases
- Once fitted to a star picket, MULTICAP is securely locked in place, ensuring it will be difficult to be removed by the elements
- MULTICAP is manufactured in a hi-vis orange colour as an added safety feature to stand out on building sites, work sites and rural areas
- MULTICAP is manufactured from a strong co-polymer polypropylene
- MULTICAP is reinforced on the top and the base to give extra strength
- MULTICAP has a moulded impression of the star picket on top which allows for correct fit on star pickets
- · Made in Australia