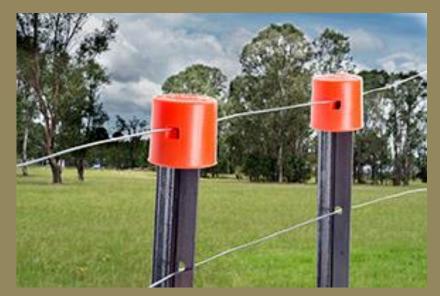

# **MULTI CAPS - Bag 10**

### Patent No: 2013100948

- **MULTICAP** is a uniquely designed product. It is designed to fit over star pickets and allows fence wire to pass through the cap and star picket when in place
- MULTICAP is designed to fit on both 12mm and 20mm reo bar
- MULTICAP has a unique securing system on star pickets and can be applied to star pickets by hand in most cases
- Once fitted to a star picket, MULTICAP is securely locked in place, ensuring it will be difficult to be removed by the elements
- MULTICAP is manufactured in a hi-vis orange colour as an added safety feature to stand out on building sites, work sites and rural areas
- MULTICAP is manufactured from a strong co-polymer polypropylene
- MULTICAP is reinforced on the top and the base to give extra strength
- MULTICAP has a moulded impression of the star picket on top which allows for correct fit on star pickets
- · Made in Australia