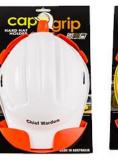

## HARD HAT HOLDER KITS

### **Tuffgard Kits (Helmet + Hard Hat Holder)**

These kits have been designed specifically for the following Work Health and Safety Roles:

- Chief Warden
- Deputy Chief Warden
- Area Warden
- Warden
- First Aid

The helmet colours and titles are as per the Australian Standard, they have been placed in our Cap Grip Holder for ease of storage and attachment to office equipment such as filing cabinets and metal stationary cupboards. They can also be affixed to timber and plasterboard walls using the appropriate anchors. The helmets are also available individually with printed logo.

Made in Australia

Warden Kit

First Aid Kit

Deputy Chief Warden Kit

Chief Warden Kit

Area Warden Kit