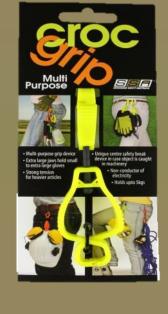

# CROC GRIP – single / twin pack

Multi Purpose Extra large jaws hold small to extra-large gloves Strong tension for heavier gloves or articles Unique centre safety break device plus replacement Non-conductor of electricity

### The SSA Croc Grip is ideal for use in work domestic environments:

Automotive

Industrial

Electrical

Construction

Mining

Forestry

Food/Hospitality

**Emergency Services** 

DIY/Home handyman

... the list is endless!

#### Made in Australia

The centre safety break device protects the user by breaking at an engineered pressure if the article which the Grip is attached to becomes jammed or snagged in machinery. This will minimise the potential for injury.