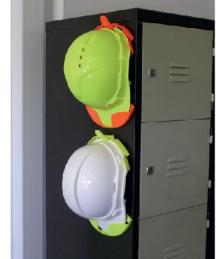

## HARD HAT HOLDER KITS

### **Tuffgard Kits (Helmet + Hard Hat Holder)**

These kits have been designed specifically for the following Work Health and Safety Roles:

- Chief Warden
- Deputy Chief Warden
- Area Warden
- Warden
- First Aid

The helmet colours and titles are as per the Australian Standard, they have been placed in our Cap Grip Holder for ease of storage and attachment to office equipment such as filing cabinets and metal stationary cupboards. They can also be affixed to timber and plasterboard walls using the appropriate anchors. The helmets are also available individually with printed logo.

Orange Holder (with Helmet)

Yellow Holder

(with Helmet)