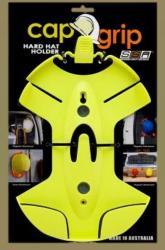

## HARD HAT HOLDER

### Hard Hat Holder Patent No: 2010101220

- Contains high performance magnets for attaching to metal surfaces plus screws to attach to timber and plaster board surfaces
- · Inbuilt safety glasses holder
- Suitable for most standard type hard hats
- · UV Stabilised for outdoor use
- Practical use and place applications: Mines, Trucks, Offices, Work Utes, Forklifts, Factories, Site Sheds
- Cap Grip will hold the following popular brands and styles:
  - Sureguard Tuffgard and Clearview Range
  - Unisafe Unilite Range RA550, TA560, TA570, TA580,
  - MSA V Gard Range
  - Paramounts HH6 Range
  - Protector Brand HC43
- · Made in Australia

Orange Holder (with Helmet)

Yellow Holder

(with Helmet)