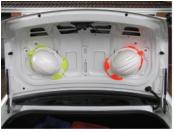

## HARD HAT HOLDER

### Hard Hat Holder Patent No: 2010101220

- Contains high performance magnets for attaching to metal surfaces plus screws to attach to timber and plaster board surfaces
- · Inbuilt safety glasses holder
- Suitable for most standard type hard hats
- · UV Stabilised for outdoor use
- Practical use and place applications: Mines, Trucks, Offices, Work Utes, Forklifts, Factories, Site Sheds
- Cap Grip will hold the following popular brands and styles:
  - Sureguard Tuffgard and Clearview Range
  - Unisafe Unilite Range RA550, TA560, TA570, TA580,
  - MSA V Gard Range
  - Paramounts HH6 Range
  - Protector Brand HC43
- · Made in Australia