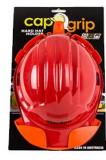

## HARD HAT HOLDER KITS

### **Tuffgard Kits (Helmet + Hard Hat Holder)**

These kits have been designed specifically for the following Work Health and Safety Roles:

- Chief Warden
- Deputy Chief Warden
- Area Warden
- Warden
- First Aid

The helmet colours and titles are as per the Australian Standard, they have been placed in our Cap Grip Holder for ease of storage and attachment to office equipment such as filing cabinets and metal stationary cupboards. They can also be affixed to timber and plasterboard walls using the appropriate anchors. The helmets are also available individually with printed logo.

Made in Australia

Warden Kit

First Aid Kit

Deputy Chief Warden Kit

Chief Warden Kit

Area Warden Kit