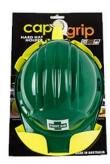

## HARD HAT HOLDER KITS

### **Tuffgard Kits (Helmet + Hard Hat Holder)**

These kits have been designed specifically for the following Work Health and Safety Roles:

- Chief Warden
- Deputy Chief Warden
- Area Warden
- Warden
- First Aid

The helmet colours and titles are as per the Australian Standard, they have been placed in our Cap Grip Holder for ease of storage and attachment to office equipment such as filing cabinets and metal stationary cupboards. They can also be affixed to timber and plasterboard walls using the appropriate anchors. The helmets are also available individually with printed logo.

Made in Australia

Warden Kit

First Aid Kit

Deputy Chief Warden Kit

Chief Warden Kit

Area Warden Kit