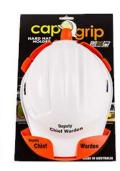

## HARD HAT HOLDER KITS

### **Tuffgard Kits (Helmet + Hard Hat Holder)**

These kits have been designed specifically for the following Work Health and Safety Roles:

- Chief Warden
- Deputy Chief Warden
- Area Warden
- Warden
- First Aid

The helmet colours and titles are as per the Australian Standard, they have been placed in our Cap Grip Holder for ease of storage and attachment to office equipment such as filing cabinets and metal stationary cupboards. They can also be affixed to timber and plasterboard walls using the appropriate anchors. The helmets are also available individually with printed logo.

Made in Australia

Warden Kit

First Aid Kit

Deputy Chief Warden Kit

Chief Warden Kit

Area Warden Kit