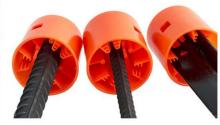

# **MULTI CAPS - Bag 10**

### Patent No: 2013100948

- **MULTICAP** is a uniquely designed product. It is designed to fit over star pickets and allows fence wire to pass through the cap and star picket when in place
- MULTICAP is designed to fit on both 12mm and 20mm reo bar
- MULTICAP has a unique securing system on star pickets and can be applied to star pickets by hand in most cases
- Once fitted to a star picket, MULTICAP is securely locked in place, ensuring it will be difficult to be removed by the elements
- MULTICAP is manufactured in a hi-vis orange colour as an added safety feature to stand out on building sites, work sites and rural areas
- MULTICAP is manufactured from a strong co-polymer polypropylene
- MULTICAP is reinforced on the top and the base to give extra strength
- MULTICAP has a moulded impression of the star picket on top which allows for correct fit on star pickets
- · Made in Australia