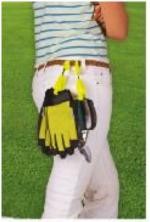

# CROC GRIP – single / twin pack

Multi Purpose Extra large jaws hold small to extra-large gloves Strong tension for heavier gloves or articles Unique centre safety break device plus replacement Non-conductor of electricity

### The SSA Croc Grip is ideal for use in work domestic environments:

Automotive

Industrial

Electrical

Construction

Mining

Forestry

Food/Hospitality

**Emergency Services** 

DIY/Home handyman

... the list is endless!

#### Made in Australia

The centre safety break device protects the user by breaking at an engineered pressure if the article which the Grip is attached to becomes jammed or snagged in machinery. This will minimise the potential for injury.