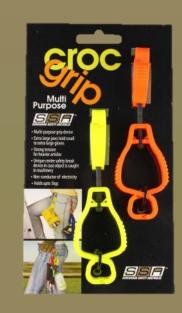

# CROC GRIP – single / twin pack

Multi Purpose Extra large jaws hold small to extra-large gloves Strong tension for heavier gloves or articles Unique centre safety break device plus replacement Non-conductor of electricity

### The SSA Croc Grip is ideal for use in work domestic environments:

Automotive

Industrial

Electrical

Construction

Mining

Forestry

Food/Hospitality

**Emergency Services** 

DIY/Home handyman

... the list is endless!

#### Made in Australia

The centre safety break device protects the user by breaking at an engineered pressure if the article which the Grip is attached to becomes jammed or snagged in machinery. This will minimise the potential for injury.