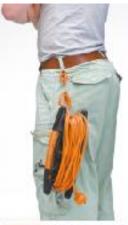

## **MULTI PURPOSE SUSPENSION HOOK - Twin Pack**

### **Multi Purpose Suspension Hook**

cable 6/i/p

- · Cable Grip is a multi purpose suspension hook
- Cable Grip is designed to hang just about anywhere garage, shed, workshop, office or working environment
- Cable grip can be used around your home or workplace
- · Cable grip is a non conductor of electricity.
- Detachable support bracket included to install Cable Grip to timber, plaster board, metal or concrete with correct anchors
- Cable Grip suspension hangers are used for suspending electrical leads and cables on worksites helping to reduce the risk of tripping and falling
- Cable grip can hang from timber 100x50mm, 75x50mm and 50x50mm fences, pipes and can be attached to walls.
- Cable grip is UV stabalized for outdoor use.
- · Hi Vis Yellow ensures high visibility to workers
- Cable Grip is rated to hold a maximum weight of 20 kilograms. Joining multiple hooks together does not increase the maximum holding weight.
- Cable Grip is Made in Australia from high quality glass filled polypropylene