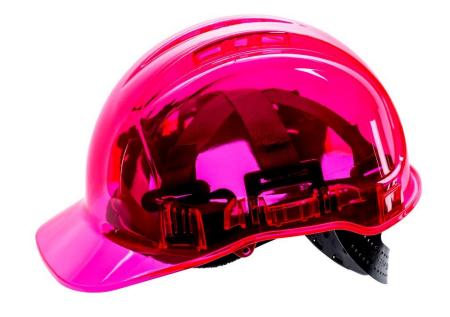

## **CLEARVIEW** hard hats

#### CLEARVIEW - Patent AU2013101096

Fully Australian Owned - CLEARVIEW is designed, developed and manufactured entirely in Australia.

- •The improved modern design of the attachment slot allows the CLEARVIEW helmet to accept most general 25mm and 30mm attachments that are in the marketplace (cap attachable earmuffs, visor holder, etc).
- Made from high impact Polycarbonate
- •Extra strong and robust, yet light weight
- •The CLEARVIEW caps are designed to be translucent with a see through peak
- •The see through peak allows the wearer to look upwards without the need to tilt the head back, causing discomfort in the neck over a prolonged period of time
- •CLEARVIEW also stops the need for the wearer to reverse the head harness in the helmet which normally allows the wearer to have clearer vision while looking upwards
- •This new CLEARVIEW range was designed so the wearer has a clear view looking through the helmet peak - allowing for safer working conditions and a much safer working environment
- •CLEARVIEW has:
  - Adjustable 6 point terylene harness or poly cradle.
  - Rain guard with reinforced peak.
  - Miners Helmet available, with metal or plastic lamp bracket.
  - Wide colour range with logo printing available in up to 8 locations.
- •CLEARVIEW is available in vented and non vented designs.
- •CLEARVIEW is available in a wide range of exciting translucent colours
- CLEARVIEW is fully Standards approved to AS/NZS 1801
- •The CLEARVIEW range is UV400 stabilized and is suitable for indoor or outdoor use.
- CLEARVIEW is the new future of Hard Hats
- Made in Australia

Safe, practical, colourful and fashionable – **CLEARVIEW** 

THE NEXT GENERATION IN HARD HATS