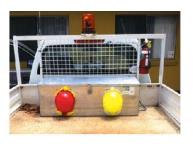

## HARD HAT HOLDER

### Hard Hat Holder Patent No: 2010101220

- Contains high performance magnets for attaching to metal surfaces plus screws to attach to timber and plaster board surfaces
- · Inbuilt safety glasses holder
- Suitable for most standard type hard hats
- · UV Stabilised for outdoor use
- Practical use and place applications: Mines, Trucks, Offices, Work Utes, Forklifts, Factories, Site Sheds
- Cap Grip will hold the following popular brands and styles:
  - Sureguard Tuffgard and Clearview Range
  - Unisafe Unilite Range RA550, TA560, TA570, TA580,
  - MSA V Gard Range
  - Paramounts HH6 Range
  - Protector Brand HC43
- · Made in Australia