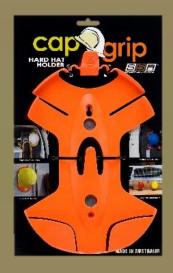

## HARD HAT HOLDER

### Hard Hat Holder Patent No: 2010101220

- Contains high performance magnets for attaching to metal surfaces plus screws to attach to timber and plaster board surfaces
- · Inbuilt safety glasses holder
- Suitable for most standard type hard hats
- · UV Stabilised for outdoor use
- Practical use and place applications: Mines, Trucks, Offices, Work Utes, Forklifts, Factories, Site Sheds
- Cap Grip will hold the following popular brands and styles:
  - Sureguard Tuffgard and Clearview Range
  - Unisafe Unilite Range RA550, TA560, TA570, TA580,
  - MSA V Gard Range
  - Paramounts HH6 Range
  - Protector Brand HC43
- · Made in Australia

Orange Holder (with Helmet)

Yellow Holder

(with Helmet)