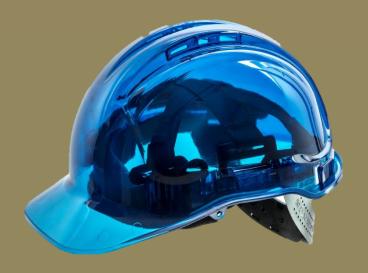

## **CLEARVIEW** hard hats

#### CLEARVIEW - Patent AU2013101096

Fully Australian Owned - CLEARVIEW is designed, developed and manufactured entirely in Australia.

- •The improved modern design of the attachment slot allows the CLEARVIEW helmet to accept most general 25mm and 30mm attachments that are in the marketplace (cap attachable earmuffs, visor holder, etc).
- Made from high impact Polycarbonate
- •Extra strong and robust, yet light weight
- •The CLEARVIEW caps are designed to be translucent with a see through peak
- •The see through peak allows the wearer to look upwards without the need to tilt the head back, causing discomfort in the neck over a prolonged period of time
- •CLEARVIEW also stops the need for the wearer to reverse the head harness in the helmet which normally allows the wearer to have clearer vision while looking upwards
- •This new CLEARVIEW range was designed so the wearer has a clear view looking through the helmet peak - allowing for safer working conditions and a much safer working environment
- •CLEARVIEW has:
  - Adjustable 6 point terylene harness or poly cradle.
  - Rain guard with reinforced peak.
  - Miners Helmet available, with metal or plastic lamp bracket.
  - Wide colour range with logo printing available in up to 8 locations.
- •CLEARVIEW is available in vented and non vented designs.
- •CLEARVIEW is available in a wide range of exciting translucent colours
- CLEARVIEW is fully Standards approved to AS/NZS 1801
- •The CLEARVIEW range is UV400 stabilized and is suitable for indoor or outdoor use.
- CLEARVIEW is the new future of Hard Hats
- Made in Australia

Safe, practical, colourful and fashionable – **CLEARVIEW** 

THE NEXT GENERATION IN HARD HATS