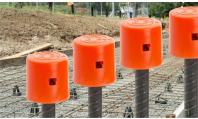

# **MULTI CAPS - Bag 10**

### Patent No: 2013100948

- **MULTICAP** is a uniquely designed product. It is designed to fit over star pickets and allows fence wire to pass through the cap and star picket when in place
- MULTICAP is designed to fit on both 12mm and 20mm reo bar
- MULTICAP has a unique securing system on star pickets and can be applied to star pickets by hand in most cases
- Once fitted to a star picket, MULTICAP is securely locked in place, ensuring it will be difficult to be removed by the elements
- MULTICAP is manufactured in a hi-vis orange colour as an added safety feature to stand out on building sites, work sites and rural areas
- MULTICAP is manufactured from a strong co-polymer polypropylene
- MULTICAP is reinforced on the top and the base to give extra strength
- MULTICAP has a moulded impression of the star picket on top which allows for correct fit on star pickets
- · Made in Australia