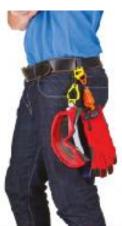

# CROC GRIP – single / twin pack

Multi Purpose Extra large jaws hold small to extra-large gloves Strong tension for heavier gloves or articles Unique centre safety break device plus replacement Non-conductor of electricity

### The SSA Croc Grip is ideal for use in work domestic environments:

Automotive

Industrial

Electrical

Construction

Mining

Forestry

Food/Hospitality

#### Made in Australia

The centre safety break device protects the user by breaking at an engineered pressure if the article which the Grip is attached to becomes jammed or snagged in machinery. This will minimise the potential for injury.