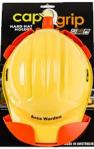

## HARD HAT HOLDER KITS

### **Tuffgard Kits (Helmet + Hard Hat Holder)**

These kits have been designed specifically for the following Work Health and Safety Roles:

- Chief Warden
- Deputy Chief Warden
- Area Warden
- Warden
- First Aid

The helmet colours and titles are as per the Australian Standard, they have been placed in our Cap Grip Holder for ease of storage and attachment to office equipment such as filing cabinets and metal stationary cupboards. They can also be affixed to timber and plasterboard walls using the appropriate anchors. The helmets are also available individually with printed logo.