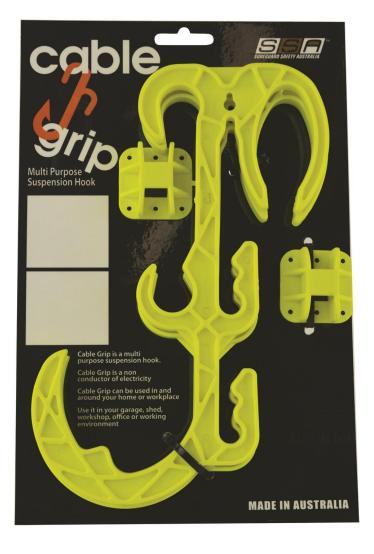

## **MULTI PURPOSE SUSPENSION HOOK - Twin Pack**

### **Multi Purpose Suspension Hook**

cable 6/i/p

- · Cable Grip is a multi purpose suspension hook
- Cable Grip is designed to hang just about anywhere garage, shed, workshop, office or working environment
- Cable grip can be used around your home or workplace
- · Cable grip is a non conductor of electricity.
- Detachable support bracket included to install Cable Grip to timber, plaster board, metal or concrete with correct anchors
- Cable Grip suspension hangers are used for suspending electrical leads and cables on worksites helping to reduce the risk of tripping and falling
- Cable grip can hang from timber 100x50mm, 75x50mm and 50x50mm fences, pipes and can be attached to walls.
- Cable grip is UV stabalized for outdoor use.
- · Hi Vis Yellow ensures high visibility to workers
- Cable Grip is rated to hold a maximum weight of 20 kilograms. Joining multiple hooks together does not increase the maximum holding weight.
- Cable Grip is Made in Australia from high quality glass filled polypropylene