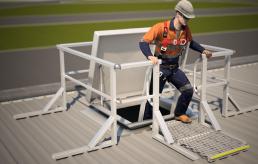

## TAKE THE STEP WITH CONFIDENCE

Our new Fast *Fit* Walkway and Guardrail systems are designed to enable access to a multitude of scenarios forming a complete fall protection system.

- Heavy duty posts for longer spans, reducing the number of posts required.
- Lightweight modular and fully adjustable systems.
- Heavy gauge aluminium for superior strength.
- Simple components for quick and easy installation
- Strong sturdy compliant system, backed with comprehensive installation guides and technical support.
- Complies with AS1657:2018 standards.