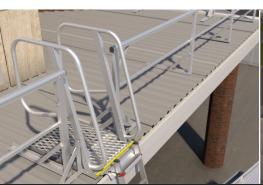

## TAKE THE STEP WITH CONFIDENCE

Our new Fast *Fit* Walkway and Guardrail systems are designed to enable access to a multitude of scenarios forming a complete fall protection system.

- Heavy duty posts for longer spans, reducing the number of posts required.
- Lightweight modular and fully adjustable systems.
- Heavy gauge aluminium for superior strength.
- Simple components for quick and easy installation
- Strong sturdy compliant system, backed with comprehensive installation guides and technical support.
- Complies with AS1657:2018 standards.