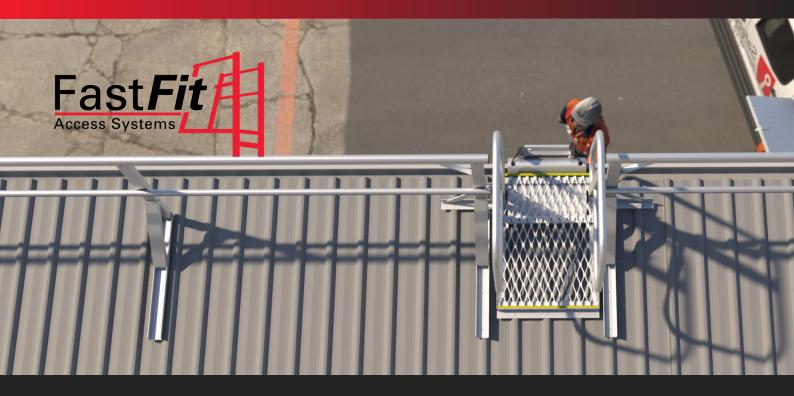

## TAKE THE STEP WITH CONFIDENCE

Our new Fast *Fit* Walkway and Guardrail systems are designed to enable access to a multitude of scenarios forming a complete fall protection system.

- Heavy duty posts for longer spans, reducing the number of posts required.
- Lightweight modular and fully adjustable systems.
- Heavy gauge aluminium for superior strength.
- Simple components for quick and easy installation
- Strong sturdy compliant system, backed with comprehensive installation guides and technical support.
- Complies with AS1657:2018 standards.