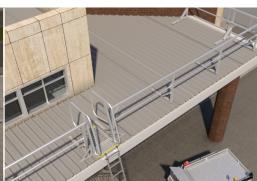

## TAKE THE STEP WITH CONFIDENCE

Our new Fast *Fit* Walkway and Guardrail systems are designed to enable access to a multitude of scenarios forming a complete fall protection system.

- Heavy duty posts for longer spans, reducing the number of posts required.
- Lightweight modular and fully adjustable systems.
- Heavy gauge aluminium for superior strength.
- Simple components for quick and easy installation
- Strong sturdy compliant system, backed with comprehensive installation guides and technical support.
- Complies with AS1657:2018 standards.