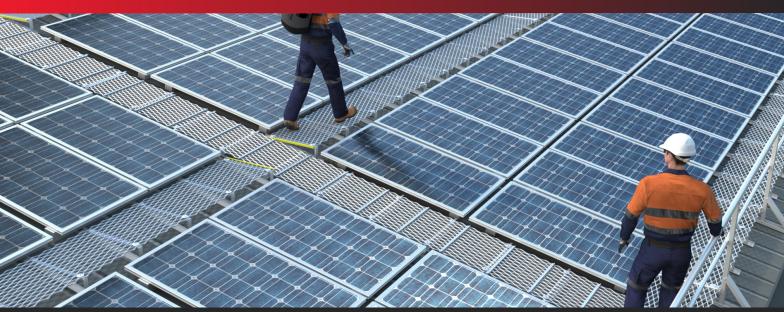

## TAKE THE STEP WITH CONFIDENCE

Our new Fast *Fit* Walkway and Guardrail systems are designed to enable access to a multitude of scenarios forming a complete fall protection system.

- Heavy duty posts for longer spans, reducing the number of posts required.
- Lightweight modular and fully adjustable systems.
- Heavy gauge aluminium for superior strength.
- Simple components for quick and easy installation
- Strong sturdy compliant system, backed with comprehensive installation guides and technical support.
- Complies with AS1657:2018 standards.