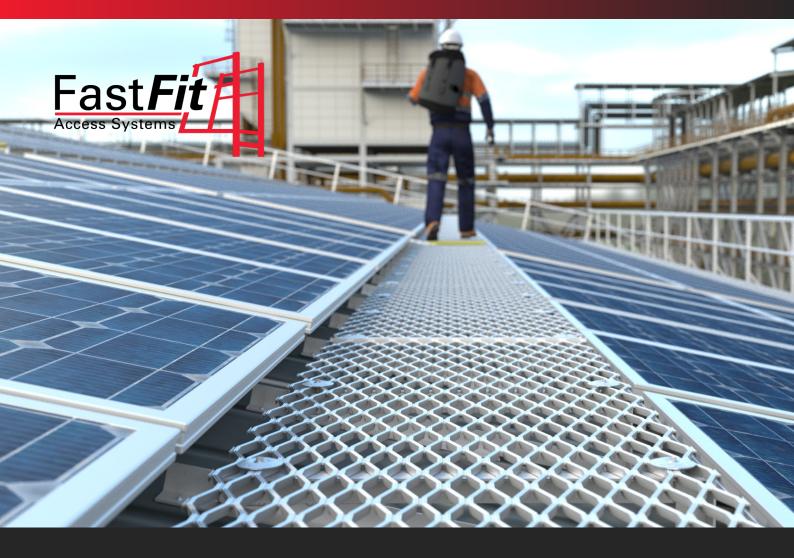

## TAKE THE STEP WITH CONFIDENCE

Our new Fast *Fit* Walkway and Guardrail systems are designed to enable access to a multitude of scenarios forming a complete fall protection system.

- Heavy duty posts for longer spans, reducing the number of posts required.
- Lightweight modular and fully adjustable systems.
- Heavy gauge aluminium for superior strength.
- Simple components for quick and easy installation
- Strong sturdy compliant system, backed with comprehensive installation guides and technical support.
- Complies with AS1657:2018 standards.