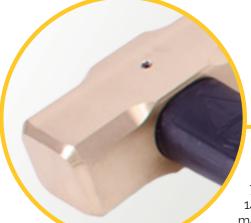

## BRASS HAMMERS

7lb, 10lb and 14lb heads are machine finished

- O Suitable for use in non-sparking environments and for applications where risk of chipping needs to be minimised
- O Brass heads are pinned through the steel core of the fibreglass handle for added safety
- O Harder wearing brass has a longer lasting life compared to copper
- O Steel core is immersed in glue, with the pin in a blind hole to avoid sparking

| Product Code | Description                           | Head Weight | Handle Length | Weight | Barcode       |
|--------------|---------------------------------------|-------------|---------------|--------|---------------|
| 7HBRFRH04    | 4lb Brass Hammer - Fibreglass Handle  | 1.8kg       | 400mm         | 2.3kg  | 9314572014046 |
| 7HBRFRH07    | 7lb Brass Hammer - Fibreglass Handle  | 3.2kg       | 800mm         | 4.0kg  | 9314572014053 |
| 7HBRFRH10    | 10lb Brass Hammer - Fibreglass Handle | 4.5kg       | 900mm         | 5.6kg  | 9314572012318 |
| 7HBRFRH14    | 14lb Brass Hammer - Fibreglass Handle | 6.5kg       | 900mm         | 6.8kg  | 9314572014060 |